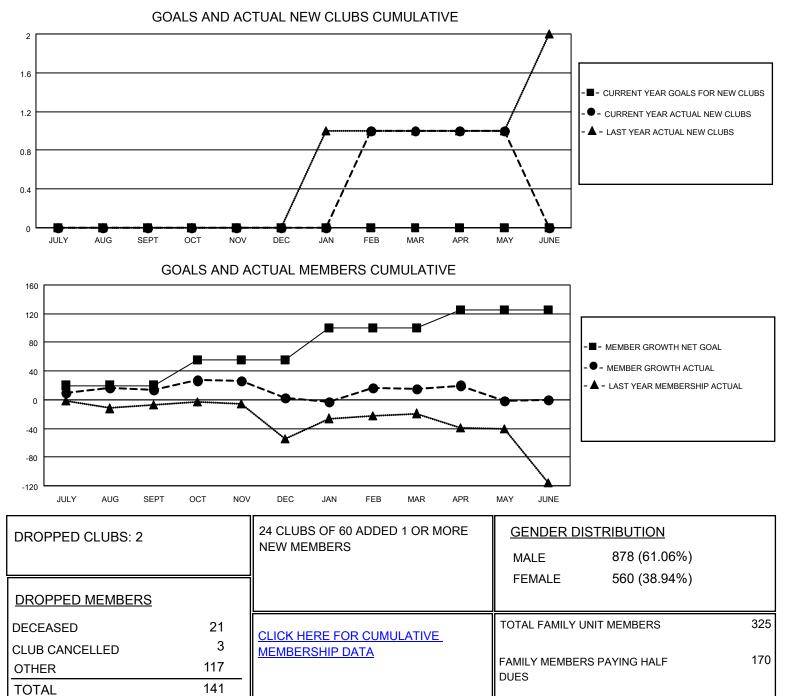

## LOCATION NEW JERSEY

District 16 J

Results as of: 5/31/2021

| Clubs                 |               |           |               | Members               |                        |                         |                                                    |
|-----------------------|---------------|-----------|---------------|-----------------------|------------------------|-------------------------|----------------------------------------------------|
| RESULTS FOR 2020-2021 |               |           |               | RESULTS FOR 2020-2021 |                        |                         |                                                    |
| QUARTER               | NEW CLUB GOAL | NEW CLUBS | DROPPED CLUBS | QUARTER MEME          | BER GROWTH NET<br>GOAL | MEMBER GROWTH<br>ACTUAL | DROPPED<br>MEMBERS ACTUAL<br>(including transfers) |
| JULY/AUG/SEPT         | 0             | 0         | 1             | JULY/AUG/SEPT         | 20                     | 45                      | 30                                                 |
| OCT/NOV/DEC           | 0             | 0         | 0             | OCT/NOV/DEC           | 35                     | 46                      | 51                                                 |
| JAN/FEB/MAR           | 0             | 1         | 1             | JAN/FEB/MAR           | 45                     | 34                      | 21                                                 |
| APR/MAY/JUNE          | 0             | 0         | 0             | APR/MAY/JUNE          | 25                     | 24                      | 39                                                 |